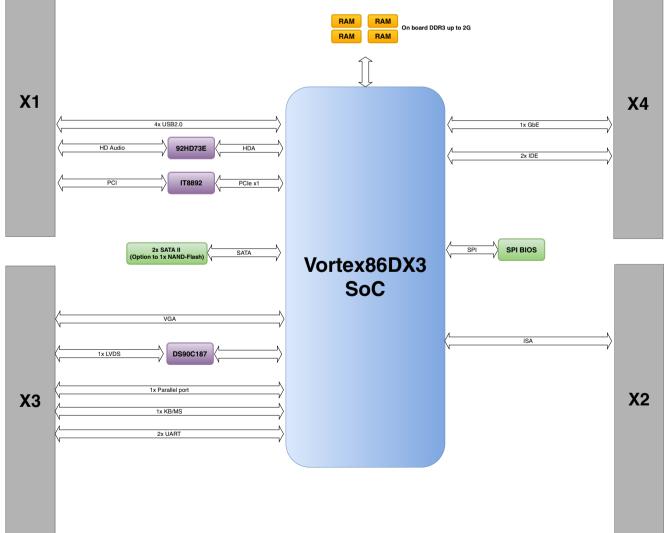

**BLOCK DIAGRAM** 

| ORDERING GUIDE |              |           |  |  |  |
|----------------|--------------|-----------|--|--|--|
| Product        | Ordering P/N | Status    |  |  |  |
| PEM-E205VLA    | AB1-3D65     | Available |  |  |  |
|                |              |           |  |  |  |
| Accessory      | Ordering P/N | Status    |  |  |  |
| PEM-C200       | AB1-3246     | Available |  |  |  |
| Heat spreader  | B8308090     | Available |  |  |  |
| Heat Sink      | B8308090     | Available |  |  |  |
|                |              |           |  |  |  |