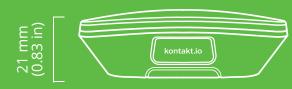

#### ABIresearch<sup>6</sup>

| Dimensions and weight               | Height                 | 69 mm (2.72 in)                                                                                                                      |
|-------------------------------------|------------------------|--------------------------------------------------------------------------------------------------------------------------------------|
|                                     | Width                  | 69 mm (2.72 in)                                                                                                                      |
|                                     | Depth                  | 21 mm                                                                                                                                |
|                                     | Weight                 | 71 grams                                                                                                                             |
| Casing                              | Colors:                | White                                                                                                                                |
|                                     | Splashproof:           | Yes                                                                                                                                  |
|                                     | Dustproof:             | Yes                                                                                                                                  |
| Microcontroller                     | Name:                  | Nordic Semiconductor nRF52832                                                                                                        |
|                                     | Core:                  | 32-bit ARM Cortex-M4F                                                                                                                |
|                                     | Clock:                 | 54MHz                                                                                                                                |
|                                     | RAM:                   | 64kB                                                                                                                                 |
|                                     | Flash:                 | 512kB                                                                                                                                |
| Communication                       | Bluetooth              | Bluetooth Low Energy wireless protocol 2.4GHz RF                                                                                     |
|                                     | NFC                    |                                                                                                                                      |
| Available transmission power levels | Bluetooth:             | -20dBm, -16dBm, -12dBm, -8dBm, -4dBm, 0dBm, 4dBm                                                                                     |
| Sensitivity                         | Bluetooth:             | -96dBm                                                                                                                               |
| Range                               | Bluetooth:             | up to 50 meters¹                                                                                                                     |
|                                     | NFC:                   | depends on NFC reader                                                                                                                |
| Sensors                             | Accelerometer:         | STMicroelectronics LIS3DH                                                                                                            |
|                                     | Ambient light sensor:  | Vishay TEMT6200FX01                                                                                                                  |
| Additional features                 |                        | Real Time Clock                                                                                                                      |
|                                     |                        | LED indicator                                                                                                                        |
| Battery and Power                   |                        | three CR2477 Lithium Manganese Dioxide Coin Battery with capacity of 1000 mAh each - battery powered device lifetime up to 60 months |
| Environmental<br>Requirements       | Operating temperature: | -20°C / +60°c (-4°F / +140°F)                                                                                                        |
|                                     | Storage temperature:   | -5°C / +35°c (23°F / +95°F)                                                                                                          |
|                                     | Humidity:              | from 0% up to 95%                                                                                                                    |
| In the Box                          |                        | Beacon Pro                                                                                                                           |