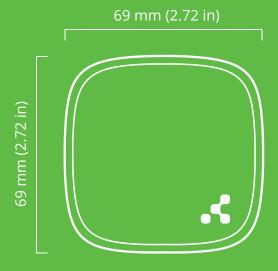

#### ABIresearch<sup>6</sup>

| Dimensions and weight               | Height                 | 69 mm (2.72 in)                                                                                                                      |
|-------------------------------------|------------------------|--------------------------------------------------------------------------------------------------------------------------------------|
|                                     | Width                  | 69 mm (2.72 in)                                                                                                                      |
|                                     | Depth                  | 21 mm                                                                                                                                |
|                                     | Weight                 | 71 grams                                                                                                                             |
| Casing                              | Colors:                | White                                                                                                                                |
|                                     | Splashproof:           | Yes                                                                                                                                  |
|                                     | Dustproof:             | Yes                                                                                                                                  |
| Microcontroller                     | Name:                  | Nordic Semiconductor nRF52832                                                                                                        |
|                                     | Core:                  | 32-bit ARM Cortex-M4F                                                                                                                |
|                                     | Clock:                 | 54MHz                                                                                                                                |
|                                     | RAM:                   | 64kB                                                                                                                                 |
|                                     | Flash:                 | 512kB                                                                                                                                |
| Communication                       | Bluetooth              | Bluetooth Low Energy wireless protocol 2.4GHz RF                                                                                     |
|                                     | NFC                    |                                                                                                                                      |
| Available transmission power levels | Bluetooth:             | -20dBm, -16dBm, -12dBm, -8dBm, -4dBm, 0dBm, 4dBm                                                                                     |
| Sensitivity                         | Bluetooth:             | -96dBm                                                                                                                               |
| Range                               | Bluetooth:             | up to 50 meters¹                                                                                                                     |
|                                     | NFC:                   | depends on NFC reader                                                                                                                |
| Sensors                             | Accelerometer:         | STMicroelectronics LIS3DH                                                                                                            |
|                                     | Ambient light sensor:  | Vishay TEMT6200FX01                                                                                                                  |
| Additional features                 |                        | Real Time Clock                                                                                                                      |
|                                     |                        | LED indicator                                                                                                                        |
| Battery and Power                   |                        | three CR2477 Lithium Manganese Dioxide Coin Battery with capacity of 1000 mAh each - battery powered device lifetime up to 60 months |
| Environmental<br>Requirements       | Operating temperature: | -20°C / +60°c (-4°F / +140°F)                                                                                                        |
|                                     | Storage temperature:   | -5°C / +35°c (23°F / +95°F)                                                                                                          |
|                                     | Humidity:              | from 0% up to 95%                                                                                                                    |
| In the Box                          |                        | Beacon Pro                                                                                                                           |