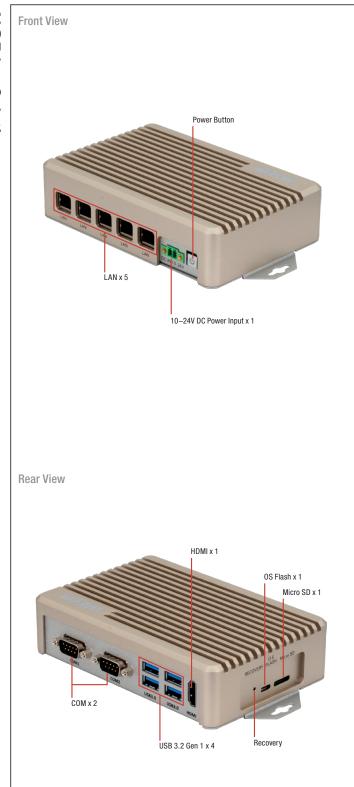

## **Features**

- NVIDIA® Jetson™ TX2 NX
- 8GB LPDDR4
- Multi-storage option: 16GB eMMC / MicroSD slot / 2.5 drive bay
- GbE LAN x 5
- USB 3.2 Gen 1 x 4
- Wide voltage DC-in 10-24Vdc

## **Specifications**

| System                 |                                                                                                                                                                                                                           |
|------------------------|---------------------------------------------------------------------------------------------------------------------------------------------------------------------------------------------------------------------------|
| Al Accelerator         | NVIDIA® Jetson™ TX2 NX                                                                                                                                                                                                    |
| CPU                    | NVIDIA® Denver 2 (Dual-Core) Processor & ARM® Cortex® -A57 MPCore (Quad-Core) Processor                                                                                                                                   |
| System Memory          | 4GB 128-bit LPDDR4 @ 1600 MHz                                                                                                                                                                                             |
| Storage Device         | eMMC 5.1 16GB Micro SD card slot x 1 2.5" SATA drive bay x 1 (for high version)                                                                                                                                           |
| Display Interface      | HDMI Type A x 1 for HDMI 2.0                                                                                                                                                                                              |
| Ethernet               | RJ-45 x 5 for GbE LAN                                                                                                                                                                                                     |
| I/O                    | USB Type A x 4 for USB 3.2 Gen 1 DB-9 x 2 for RS-232 HDMI Type Ax 1 for HDMI 2.0 MicroSD slot x 1 Micro USB x 1 for 0.S Flash Recovery button x 1 Power button with power LED x 1 Antenna opening x 2                     |
| Expansion              | SATA III (6.0 Gbps) Port x 1 for 2.5" SATA drive (for high version)                                                                                                                                                       |
| Indicator              | Power LED x 1                                                                                                                                                                                                             |
| OS Support             | nVIDIA Ubantu 18.04                                                                                                                                                                                                       |
| Power Supply           |                                                                                                                                                                                                                           |
| Power Requirement      | DC-in 10V~24V with 2-pin terminal block ATX mode                                                                                                                                                                          |
| Mechanical             |                                                                                                                                                                                                                           |
| Mounting               | Wall mount kit                                                                                                                                                                                                            |
| Dimensions (W x D x H) | 6.92" x 3.94" x 1.54" (175.8mm x 100.0mm x 39.0mm)<br>6.92" x 3.94" x 2.41" (175.8mm x 100.0mm x 61.3mm, High version)                                                                                                    |
| Gross Weight           | TBD                                                                                                                                                                                                                       |
| Net Weight             | TBD                                                                                                                                                                                                                       |
| Environmental          |                                                                                                                                                                                                                           |
| Operating Temperature  | $5^\circ F \sim 149^\circ F$ (-15°C $\sim 65^\circ C$ , according to IEC60068-2 with 0.5 m/s AirFlow) $5^\circ F \sim 158^\circ F$ (-15°C $\sim 70^\circ C$ , according to IEC60068-2 with 0.5 m/s AirFlow, High version) |
| Storage Temperature    | -40°F ~ 176°F (-40°C ~ 80°C)                                                                                                                                                                                              |
| Storage Humidity       | 5 ~ 95% @ 40°C, non-condensing                                                                                                                                                                                            |
| Anti-Vibration         | 3.5Grm / 5~500Hz / operation (eMMC, MicroSD, or SSD)                                                                                                                                                                      |
| Anti-Shock             | 50G peak acceleration (11 msec. duration, eMMC, microSD, or SSD)                                                                                                                                                          |
| Certification          | CE / FCC class A                                                                                                                                                                                                          |